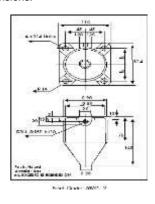

#### **Wiping Gland**

These are made from heavy duty brass & are available as per the following dimensions.

| Gland | Dial over metal Overall Diameter 'A' |     |     |     |    |     |     |    |    | Code |    |          |
|-------|--------------------------------------|-----|-----|-----|----|-----|-----|----|----|------|----|----------|
| Size  | sheath of cable (mm)                 | Α   | В   | ØС  | ØD | Е   | F   | G  | Н  | Ø۵   | R  |          |
| Х     | 12 TO 51                             | 137 | 90  | 60  | 19 | 90  | 90  | 66 | 66 | 12   | 12 | G27- WGX |
| Y     | 25 TO 78                             | 155 | 95  | 89  | 32 | 114 | 123 | 95 | 86 | 14   | 14 | G27- WGY |
| Z     | 25 TO 94                             | 195 | 140 | 108 | 32 | 190 | 100 | -  | -  | 14   | _  | G27- WGZ |