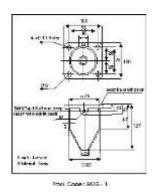

#### **Wiping Gland**

These are made from heavy duty brass & are available as per the following dimensions.

| Gland | Dial over metal Overall Diameter 'A' |     |     |     |    |     |     |    |    | Code |    |          |
|-------|--------------------------------------|-----|-----|-----|----|-----|-----|----|----|------|----|----------|
| Size  | sheath of cable (mm)                 | Α   | В   | ØС  | ØD | Е   | F   | G  | Н  | Ø۵   | R  |          |
| Х     | 12 TO 51                             | 137 | 90  | 60  | 19 | 90  | 90  | 66 | 66 | 12   | 12 | G27- WGX |
| Y     | 25 TO 78                             | 155 | 95  | 89  | 32 | 114 | 123 | 95 | 86 | 14   | 14 | G27- WGY |
| Z     | 25 TO 94                             | 195 | 140 | 108 | 32 | 190 | 100 | -  | -  | 14   | _  | G27- WGZ |