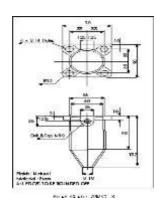

#### **Wiping Gland**

These are made from heavy duty brass & are available as per the following dimensions.

| Gland | Dial over metal Overall Diameter 'A' |     |     |     |    |     |     |    |    | Code |    |          |
|-------|--------------------------------------|-----|-----|-----|----|-----|-----|----|----|------|----|----------|
| Size  | sheath of cable (mm)                 | Α   | В   | ØС  | ØD | Е   | F   | G  | Н  | Ø۵   | R  |          |
| Х     | 12 TO 51                             | 137 | 90  | 60  | 19 | 90  | 90  | 66 | 66 | 12   | 12 | G27- WGX |
| Y     | 25 TO 78                             | 155 | 95  | 89  | 32 | 114 | 123 | 95 | 86 | 14   | 14 | G27- WGY |
| Z     | 25 TO 94                             | 195 | 140 | 108 | 32 | 190 | 100 | -  | -  | 14   | _  | G27- WGZ |