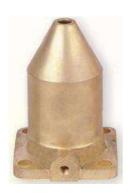

# Wiping Gland / Brass Wiping Glands Wiping Glands / Brass Wiping Gland

We manufacture and export Wiping Glands. Our range of Cable Glands and Brass items also includes Brass Wiping Gland. These are made of Brass.

#### **Wiping Gland**

These are made from heavy duty brass & are available as per the following dimensions.

| Gland | Dial over metal Overall Diameter 'A' |     |     |     |    |     |     |    |    | Code |    |          |
|-------|--------------------------------------|-----|-----|-----|----|-----|-----|----|----|------|----|----------|
| Size  | sheath of cable (mm)                 | Α   | В   | ØС  | ØD | Е   | F   | G  | Н  | Ø۵   | R  |          |
| Х     | 12 TO 51                             | 137 | 90  | 60  | 19 | 90  | 90  | 66 | 66 | 12   | 12 | G27- WGX |
| Y     | 25 TO 78                             | 155 | 95  | 89  | 32 | 114 | 123 | 95 | 86 | 14   | 14 | G27- WGY |
| Z     | 25 TO 94                             | 195 | 140 | 108 | 32 | 190 | 100 | -  | -  | 14   | _  | G27- WGZ |

We have developed a wide range of Wiping Gland that is manufactured from heavy duty brass. Our range complies with BS standard BS 6121 part I 1989 and can be availed by our clients at competitive prices. These are made from heavy duty brass. Wiping glands are made as per customers drawings & specifications.